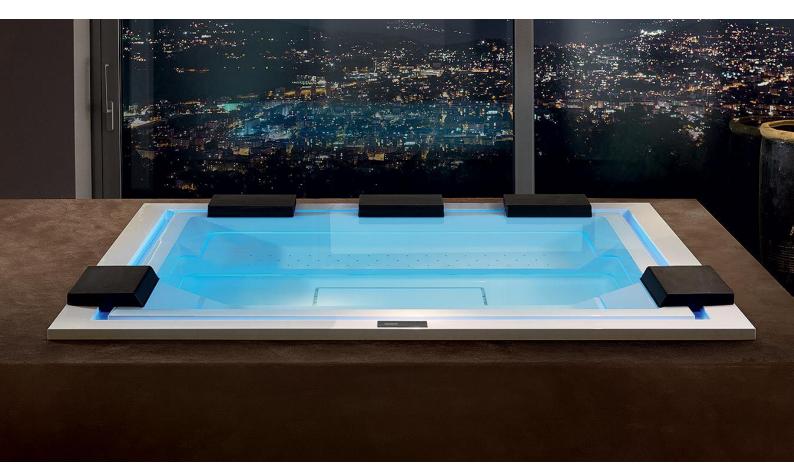

## Zen Spa Pro Built-In Installation







## aquatica





NB: we recommend to let the spa discharge its weight on the base and not on the edges.

We advice to fix the last line of tiles near the edge once the installation is finished, the result will be a good match between the spa and the covering.



The manufacturer reserves the right to make any necessary technical alterations to the product without prior notice of replacement

277 –



**Built-In Installation With Elevator** 

50

80

To provide the lifter on the ground up after the excursion test with the counter frame only.



The installation with lifter is in the center of the room, no side can be placed against the wall, a minimum distance of 50cm must be maintained.



The manufacturer reserves the right to make any necessary technical alterations to the product wi