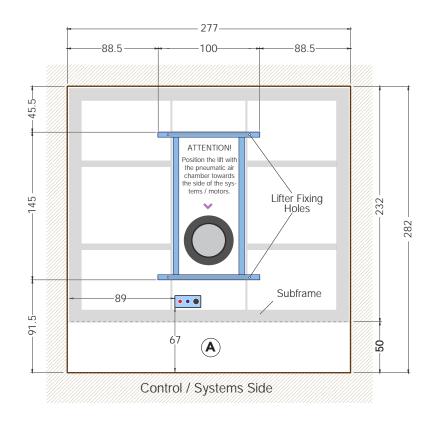

The manufacturer reserves the right to make any necessary technical alterations to the product without prior notice of replacement

277 –

**Built-In Installation With Elevator** 

50

80

To provide the lifter on the ground up after the excursion test with the counter frame only.

The installation with lifter is in the center of the room, no side can be placed against the wall, a minimum distance of 50cm must be maintained.

The manufacturer reserves the right to make any necessary technical alterations to the product without prior notice of replacement