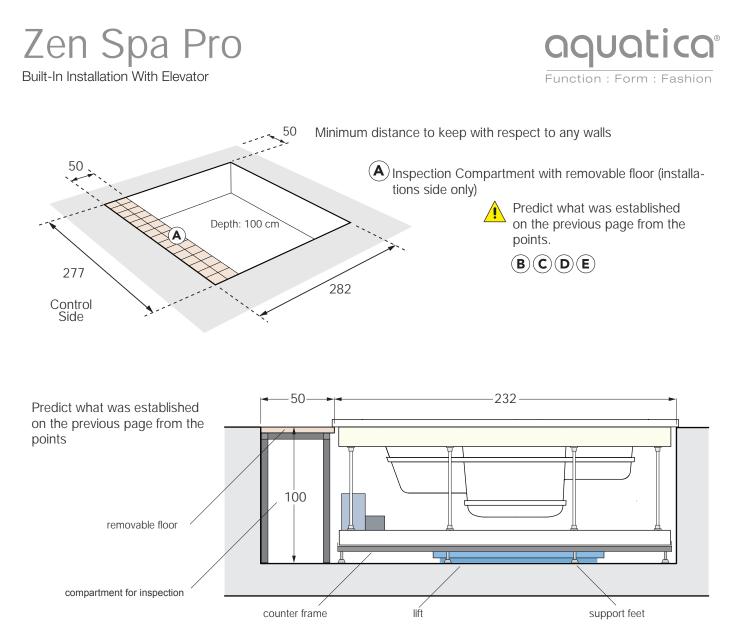

## Zen Spa Pro Built-In Installation

The manufacturer reserves the right to make any necessary technical alterations to the product without prior notice of replacement

277 –

**Built-In Installation With Elevator** 

50

80

To provide the lifter on the ground up after the excursion test with the counter frame only.

The installation with lifter is in the center of the room, no side can be placed against the wall, a minimum distance of 50cm must be maintained.

The manufacturer reserves the right to make any necessary technical alterations to the product without prior notice of replacement