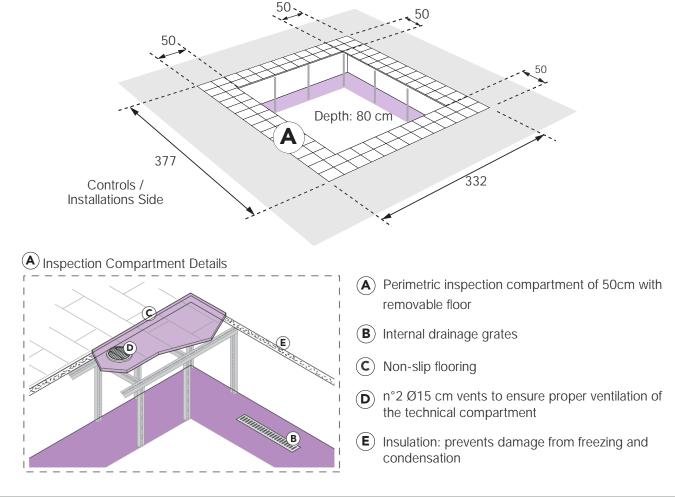

The manufacturer reserves the right to make any necessary technical alterations to the product without prior notice of replacement

277 –

**Built-In Installation With Elevator** 

50

80

To provide the lifter on the ground up after the excursion test with the counter frame only.

The installation with lifter is in the center of the room, no side can be placed against the wall, a minimum distance of 50cm must be maintained.

The manufacturer reserves the right to make any necessary technical alterations to the product without prior notice of replacement