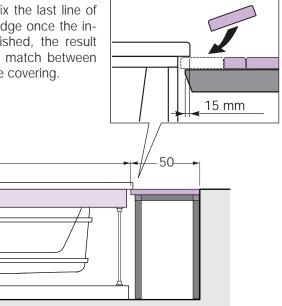

## aquatica

NB: we recommend to let the spa discharge its weight on the base and not on the edges.

We advice to fix the last line of tiles near the edge once the installation is finished, the result will be a good match between the spa and the covering.